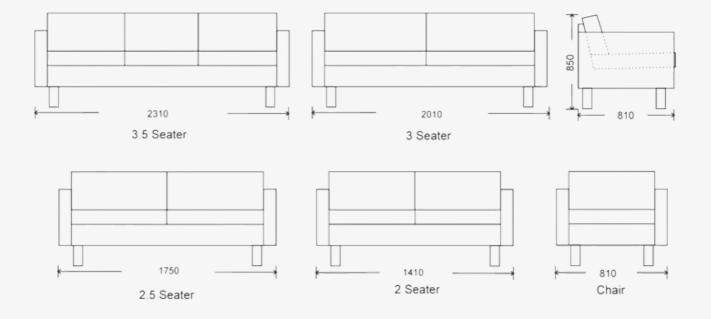

## Lincoln Sofa

The Lincoln Sofa is structured and compact yet carries comfort thanks to its high density foam seats and Dunlop 'super' sofa foam backs.

10 Year Structural Warranty

COM/COL Upholstery available Legs available in various timber stains

## Lincoln Lounge Chair

The Lincoln Lounge Chair is structured and compact yet carries comfort thanks to its high density foam seats and Dunlop 'super' sofa foam backs.

10 Year Structural Warranty

Australian Made