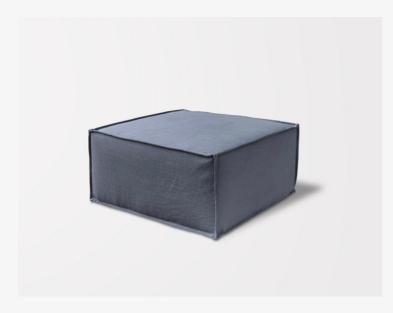

## Madison Ottoman

The Madison Ottoman is a slender build with flanged edge seams that sits well within any commercial or residential space. Its no sag spring suspension and feather wrap seats & back provide cloud-like comfort.