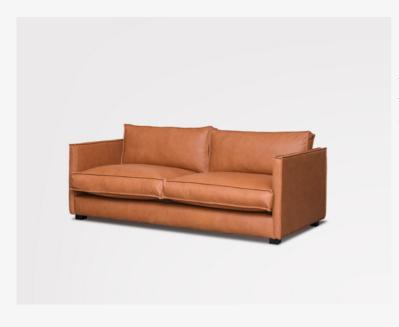

## Madison Sofa

The Madison Sofa is a slender build with flanged edge seams that sits well within any commercial or residential space. Its no sag spring suspension and feather wrap seats & back provide cloud-like comfort.