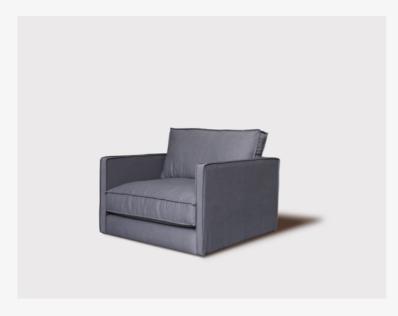

## Madison Lounge Chair

The Madison Lounge Chair is a slender build with flanged edge seams that sits well within any commercial or residential space. Its no sag spring suspension and feather wrap seats & back provide cloud-like comfort.