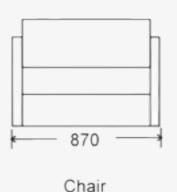

## Madison Lounge Chair

The Madison Lounge Chair is a slender build with flanged edge seams that sits well within any commercial or residential space. Its no sag spring suspension and feather wrap seats & back provide cloud-like comfort.