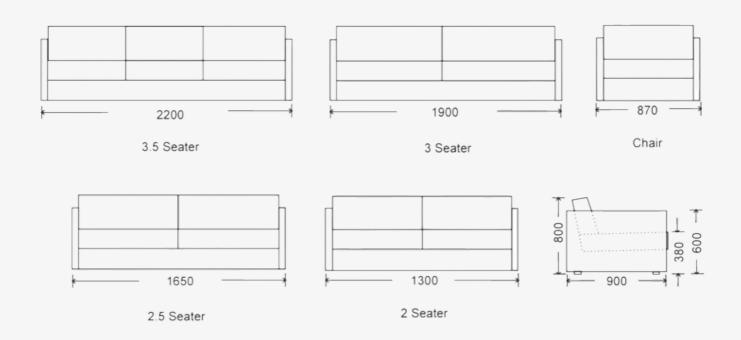

## Madison Sofa

The Madison Sofa is a slender build with flanged edge seams that sits well within any commercial or residential space. Its no sag spring suspension and feather wrap seats & back provide cloud-like comfort.

10 Year Structural Warranty

Australian Made

COM/COL Upholstery available Hidden timber legs

\*Available in custom sizes

Union Supply Co.

Info@unionsupplyco.com.au 61+ 437 874 754 PO Box 178, North Melbourne 3051