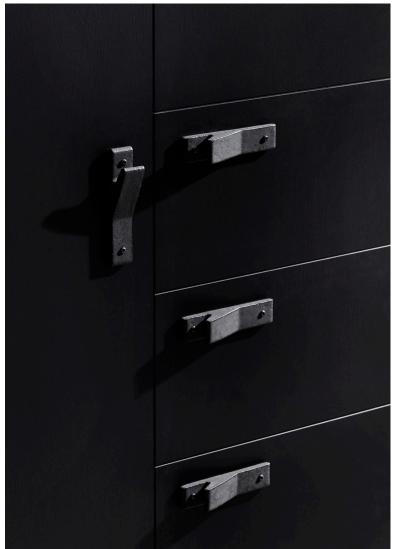

## Switch Hardware

Switch, Regular and Cut - Speckled White

Switch Regular and Cut – Off White

The Switch range is hand crafted architectural hardware designed to enhance the sensory experience and small tactile details of interior and exterior spaces. The hardware collection includes a range of handmade geometric ceramic forms in two different size formats, regular and cut.

Able to adapt to both wall hook and joinery pull applications, Switch is available in different formats and both glazed and unglazed surface finishes. The forms are high-fired and robust making them well suited to daily use. Switch is supplied with stainless-steel fixings to suit both interior end exterior installation applications, powder coated to colour match the glaze finish.

## Switch Hardware

| Design                      | Bruce Rowe for Anchor                                                                 | Bruce Rowe for Anchor                                                                                                                                               |                                                |  |
|-----------------------------|---------------------------------------------------------------------------------------|---------------------------------------------------------------------------------------------------------------------------------------------------------------------|------------------------------------------------|--|
| Type                        | Wall Hook / Joinery Pull                                                              |                                                                                                                                                                     |                                                |  |
| Material                    | Extruded ceramic · powder coated fixings                                              |                                                                                                                                                                     |                                                |  |
| Fixing                      | 1                                                                                     | Wall Mount - Pan head · phillips slot<br>Joinery Pull - Pan head · machine screw and hex nut                                                                        |                                                |  |
|                             | Туре                                                                                  | Approximate Size                                                                                                                                                    | Maximum Weight Capacity                        |  |
| Wall Hook /<br>Joinery Pull | Switch, regular                                                                       | 125mm tall × 30mm wide<br>× 26mm deep                                                                                                                               | 4.0 KG                                         |  |
|                             | Switch cut                                                                            | 125mm tall × 55mm wide<br>× 26mm deep                                                                                                                               | 4.0 KG                                         |  |
|                             | Supplied fixings (Fixings for wall hook and joinery pull configurations are supplied) | Wall mount - Pan head screw · Philips slot 304 grade stainless steel · powder coated head · 6G · 38mm                                                               |                                                |  |
|                             |                                                                                       | Joinery pull - Pan head machine screw, washer and hex nut $\cdot$ Philips slot $\cdot$ 304 grade stainless steel $\cdot$ powder coated head $\cdot$ M3 $\cdot$ 30mm |                                                |  |
|                             | Stock Type                                                                            | Time Frame                                                                                                                                                          | Payment Terms                                  |  |
| Lead Time                   | In stock                                                                              | Dispatch on receipt of full payment                                                                                                                                 | Dispatch/collection on receipt of full payment |  |
|                             | Made to order                                                                         | 4-6 weeks                                                                                                                                                           | Payment in full to trigger production          |  |