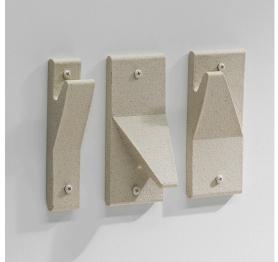

## Switch Hardware

Switch, Regular and Cut - Speckled White

Switch Regular and Cut – Off White

The Switch range is hand crafted architectural hardware designed to enhance the sensory experience and small tactile details of interior and exterior spaces. The hardware collection includes a range of handmade geometric ceramic forms in two different size formats, regular and cut.

Able to adapt to both wall hook and joinery pull applications, Switch is available in different formats and both glazed and unglazed surface finishes. The forms are high-fired and robust making them well suited to daily use. Switch is supplied with stainless-steel fixings to suit both interior end exterior installation applications, powder coated to colour match the glaze finish.

## Switch Hardware

| Design                      | Bruce Rowe for Anchor                                                                 | Bruce Rowe for Anchor                                                                                                                                               |                                                |  |
|-----------------------------|---------------------------------------------------------------------------------------|---------------------------------------------------------------------------------------------------------------------------------------------------------------------|------------------------------------------------|--|
| Type                        | Wall Hook / Joinery Pull                                                              |                                                                                                                                                                     |                                                |  |
| Material                    | Extruded ceramic · powder coated fixings                                              |                                                                                                                                                                     |                                                |  |
| Fixing                      | 1                                                                                     | Wall Mount - Pan head · phillips slot<br>Joinery Pull - Pan head · machine screw and hex nut                                                                        |                                                |  |
|                             | Туре                                                                                  | Approximate Size                                                                                                                                                    | Maximum Weight Capacity                        |  |
| Wall Hook /<br>Joinery Pull | Switch, regular                                                                       | 125mm tall × 30mm wide<br>× 26mm deep                                                                                                                               | 4.0 KG                                         |  |
|                             | Switch cut                                                                            | 125mm tall × 55mm wide<br>× 26mm deep                                                                                                                               | 4.0 KG                                         |  |
|                             | Supplied fixings (Fixings for wall hook and joinery pull configurations are supplied) | Wall mount - Pan head screw · Philips slot 304 grade stainless steel · powder coated head · 6G · 38mm                                                               |                                                |  |
|                             |                                                                                       | Joinery pull - Pan head machine screw, washer and hex nut $\cdot$ Philips slot $\cdot$ 304 grade stainless steel $\cdot$ powder coated head $\cdot$ M3 $\cdot$ 30mm |                                                |  |
|                             | Stock Type                                                                            | Time Frame                                                                                                                                                          | Payment Terms                                  |  |
| Lead Time                   | In stock                                                                              | Dispatch on receipt of full payment                                                                                                                                 | Dispatch/collection on receipt of full payment |  |
|                             | Made to order                                                                         | 4-6 weeks                                                                                                                                                           | Payment in full to trigger production          |  |