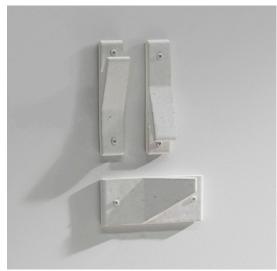

## Switch Hardware

Switch, Regular and Cut - Speckled White

Switch Regular and Cut – Off White

The Switch range is hand crafted architectural hardware designed to enhance the sensory experience and small tactile details of interior and exterior spaces. The hardware collection includes a range of handmade geometric ceramic forms in two different size formats, regular and cut.

Able to adapt to both wall hook and joinery pull applications, Switch is available in different formats and both glazed and unglazed surface finishes. The forms are high-fired and robust making them well suited to daily use. Switch is supplied with stainless-steel fixings to suit both interior end exterior installation applications, powder coated to colour match the glaze finish.

## Switch Hardware

| Design                      | Bruce Rowe for Anchor                                                                 | Bruce Rowe for Anchor                                                                                                                                               |                                                |  |
|-----------------------------|---------------------------------------------------------------------------------------|---------------------------------------------------------------------------------------------------------------------------------------------------------------------|------------------------------------------------|--|
| Type                        | Wall Hook / Joinery Pull                                                              |                                                                                                                                                                     |                                                |  |
| Material                    | Extruded ceramic · powder coated fixings                                              |                                                                                                                                                                     |                                                |  |
| Fixing                      | 1                                                                                     | Wall Mount - Pan head · phillips slot<br>Joinery Pull - Pan head · machine screw and hex nut                                                                        |                                                |  |
|                             | Туре                                                                                  | Approximate Size                                                                                                                                                    | Maximum Weight Capacity                        |  |
| Wall Hook /<br>Joinery Pull | Switch, regular                                                                       | 125mm tall × 30mm wide<br>× 26mm deep                                                                                                                               | 4.0 KG                                         |  |
|                             | Switch cut                                                                            | 125mm tall × 55mm wide<br>× 26mm deep                                                                                                                               | 4.0 KG                                         |  |
|                             | Supplied fixings (Fixings for wall hook and joinery pull configurations are supplied) | Wall mount - Pan head screw · Philips slot 304 grade stainless steel · powder coated head · 6G · 38mm                                                               |                                                |  |
|                             |                                                                                       | Joinery pull - Pan head machine screw, washer and hex nut $\cdot$ Philips slot $\cdot$ 304 grade stainless steel $\cdot$ powder coated head $\cdot$ M3 $\cdot$ 30mm |                                                |  |
|                             | Stock Type                                                                            | Time Frame                                                                                                                                                          | Payment Terms                                  |  |
| Lead Time                   | In stock                                                                              | Dispatch on receipt of full payment                                                                                                                                 | Dispatch/collection on receipt of full payment |  |
|                             | Made to order                                                                         | 4-6 weeks                                                                                                                                                           | Payment in full to trigger production          |  |