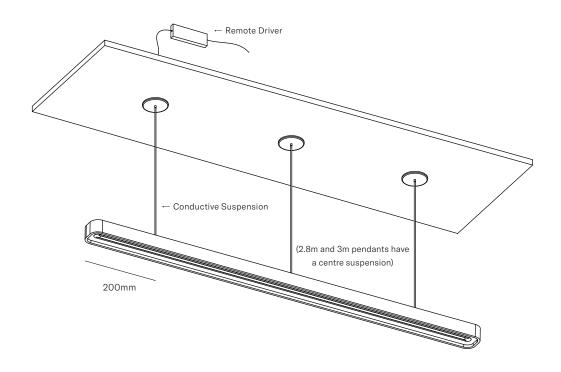

## Hollow

The Hollow is a versatile solid timber pendant. The singular LED strip lighting creates a functional yet statement light source that is perfect over kitchen islands and workspaces.

## Technical Details

| Dimensions | 65w x 37h (mm)                                                               |  |
|------------|------------------------------------------------------------------------------|--|
| Material   | Solid Hardwood, Aluminium, Opal<br>Acrylic, Integral LED Lighting            |  |
| CRI        | 90                                                                           |  |
| Wattage    | 19.2W per metre                                                              |  |
| Voltage    | 24V DC                                                                       |  |
| Lumens     | 750Im per metre                                                              |  |
| Install    | Installed with a remote driver. Must be installed by a licensed electrician. |  |
| Dimming    | Phase Cut (Universal Dimming)<br>Other dimming types on request              |  |
| Warranty   | 3 Years                                                                      |  |