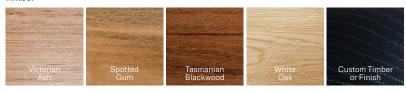

## Create a Custom Pendant

| Pendant                   | Hollow                                                                                | HW                                                           |
|---------------------------|---------------------------------------------------------------------------------------|--------------------------------------------------------------|
| Timber                    | Victorian Ash<br>Spotted Gum<br>Tasmanian Blackwood<br>White Oak<br>Custom            | VA<br>SG<br>TB<br>WO<br>C                                    |
| Length                    | 900mm<br>1200mm<br>1800mm<br>2000mm<br>2200mm<br>2500mm<br>2800mm<br>3000mm<br>Custom | L90<br>L12<br>L18<br>L20<br>L22<br>L25<br>L28<br>L30<br>(_m) |
| Gripper Colour            | White<br>Black<br>Solid Brass<br>Solid Copper<br>Stainless Steel<br>Custom            | 1<br>2<br>3<br>4<br>5<br>6                                   |
| LED Colour<br>Temperature | 2700K Warm White<br>3000K Bright Warm White<br>4000K Cool White                       | 27K<br>3K<br>4K                                              |
| Dimming Type              | Phase Cut<br>DALI                                                                     | PH<br>DD                                                     |
| Ceiling Plate             | Small Plate Ø76<br>Large Plate Ø106<br>Canopy Ø80                                     | 76<br>106<br>80                                              |
| Ceiling Plate Colour      | White<br>Black                                                                        | W<br>B                                                       |
| Cable Colour              | Silver<br>Black<br>White                                                              | SC<br>BC<br>WC                                               |
| Drop Length               | 1.5m Standard<br>Custom                                                               | 1.5m<br>m                                                    |