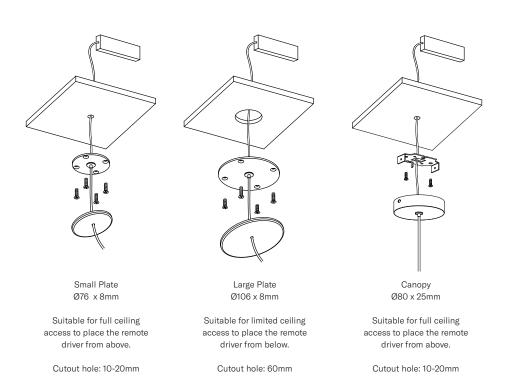

## Create a Custom Pendant

| Pendant                   | Hollow                                                                                | HW                                                           |
|---------------------------|---------------------------------------------------------------------------------------|--------------------------------------------------------------|
| Timber                    | Victorian Ash<br>Spotted Gum<br>Tasmanian Blackwood<br>White Oak<br>Custom            | VA<br>SG<br>TB<br>WO<br>C                                    |
| Length                    | 900mm<br>1200mm<br>1800mm<br>2000mm<br>2200mm<br>2500mm<br>2800mm<br>3000mm<br>Custom | L90<br>L12<br>L18<br>L20<br>L22<br>L25<br>L28<br>L30<br>(_m) |
| Gripper Colour            | White<br>Black<br>Solid Brass<br>Solid Copper<br>Stainless Steel<br>Custom            | 1<br>2<br>3<br>4<br>5<br>6                                   |
| LED Colour<br>Temperature | 2700K Warm White<br>3000K Bright Warm White<br>4000K Cool White                       | 27K<br>3K<br>4K                                              |
| Dimming Type              | Phase Cut<br>DALI                                                                     | PH<br>DD                                                     |
| Ceiling Plate             | Small Plate Ø76<br>Large Plate Ø106<br>Canopy Ø80                                     | 76<br>106<br>80                                              |
| Ceiling Plate Colour      | White<br>Black                                                                        | W<br>B                                                       |
| Cable Colour              | Silver<br>Black<br>White                                                              | SC<br>BC<br>WC                                               |
| Drop Length               | 1.5m Standard<br>Custom                                                               | 1.5m<br>m                                                    |

## Timber

Ceiling Plate

Hollow Linear Pendant

Ceiling Plate Details