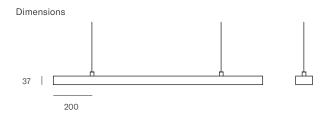

## Technical Details

| Dimensions | 65w x 37h (mm)                                                               |  |
|------------|------------------------------------------------------------------------------|--|
| Material   | Solid Hardwood, Aluminium, Opal<br>Acrylic, Integral LED Lighting            |  |
| CRI        | 90                                                                           |  |
| Wattage    | 19.2W per metre                                                              |  |
| Voltage    | 24V DC                                                                       |  |
| Lumens     | 750Im per metre                                                              |  |
| Install    | Installed with a remote driver. Must be installed by a licensed electrician. |  |
| Dimming    | Phase Cut (Universal Dimming)<br>Other dimming types on request              |  |
| Warranty   | 3 Years                                                                      |  |