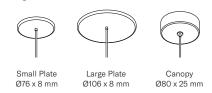

## Create a Custom Pendant

| Pendant                   | Hollow                                                                                | HW                                                           |
|---------------------------|---------------------------------------------------------------------------------------|--------------------------------------------------------------|
| Timber                    | Victorian Ash<br>Spotted Gum<br>Tasmanian Blackwood<br>White Oak<br>Custom            | VA<br>SG<br>TB<br>WO<br>C                                    |
| Length                    | 900mm<br>1200mm<br>1800mm<br>2000mm<br>2200mm<br>2500mm<br>2800mm<br>3000mm<br>Custom | L90<br>L12<br>L18<br>L20<br>L22<br>L25<br>L28<br>L30<br>(_m) |
| Gripper Colour            | White<br>Black<br>Solid Brass<br>Solid Copper<br>Stainless Steel<br>Custom            | 1<br>2<br>3<br>4<br>5<br>6                                   |
| LED Colour<br>Temperature | 2700K Warm White<br>3000K Bright Warm White<br>4000K Cool White                       | 27K<br>3K<br>4K                                              |
| Dimming Type              | Phase Cut<br>DALI                                                                     | PH<br>DD                                                     |
| Ceiling Plate             | Small Plate Ø76<br>Large Plate Ø106<br>Canopy Ø80                                     | 76<br>106<br>80                                              |
| Ceiling Plate Colour      | White<br>Black                                                                        | W<br>B                                                       |
| Cable Colour              | Silver<br>Black<br>White                                                              | SC<br>BC<br>WC                                               |
| Drop Length               | 1.5m Standard<br>Custom                                                               | 1.5m<br>m                                                    |

## Timber

Ceiling Plate

Hollow Linear Pendant

Ceiling Plate Details