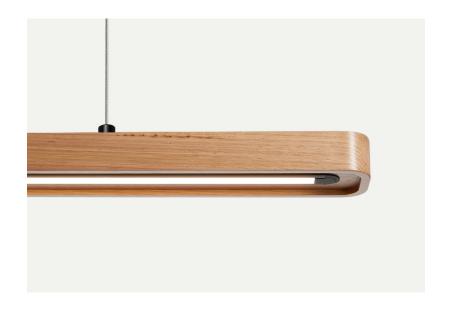

## Hollow

The Hollow is a versatile solid timber pendant. The singular LED strip lighting creates a functional yet statement light source that is perfect over kitchen islands and workspaces.