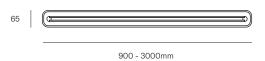

## Technical Details

| Dimensions | 65w x 37h (mm)                                                               |  |
|------------|------------------------------------------------------------------------------|--|
| Material   | Solid Hardwood, Aluminium, Opal<br>Acrylic, Integral LED Lighting            |  |
| CRI        | 90                                                                           |  |
| Wattage    | 19.2W per metre                                                              |  |
| Voltage    | 24V DC                                                                       |  |
| Lumens     | 750Im per metre                                                              |  |
| Install    | Installed with a remote driver. Must be installed by a licensed electrician. |  |
| Dimming    | Phase Cut (Universal Dimming)<br>Other dimming types on request              |  |
| Warranty   | 3 Years                                                                      |  |

## Create a Custom Pendant

| Pendant                   | Hollow                                                                                | HW                                                           |
|---------------------------|---------------------------------------------------------------------------------------|--------------------------------------------------------------|
| Timber                    | Victorian Ash<br>Spotted Gum<br>Tasmanian Blackwood<br>White Oak<br>Custom            | VA<br>SG<br>TB<br>WO<br>C                                    |
| Length                    | 900mm<br>1200mm<br>1800mm<br>2000mm<br>2200mm<br>2500mm<br>2800mm<br>3000mm<br>Custom | L90<br>L12<br>L18<br>L20<br>L22<br>L25<br>L28<br>L30<br>(_m) |
| Gripper Colour            | White<br>Black<br>Solid Brass<br>Solid Copper<br>Stainless Steel<br>Custom            | 1<br>2<br>3<br>4<br>5<br>6                                   |
| LED Colour<br>Temperature | 2700K Warm White<br>3000K Bright Warm White<br>4000K Cool White                       | 27K<br>3K<br>4K                                              |
| Dimming Type              | Phase Cut<br>DALI                                                                     | PH<br>DD                                                     |
| Ceiling Plate             | Small Plate Ø76<br>Large Plate Ø106<br>Canopy Ø80                                     | 76<br>106<br>80                                              |
| Ceiling Plate Colour      | White<br>Black                                                                        | W<br>B                                                       |
| Cable Colour              | Silver<br>Black<br>White                                                              | SC<br>BC<br>WC                                               |
| Drop Length               | 1.5m Standard<br>Custom                                                               | 1.5m<br>m                                                    |