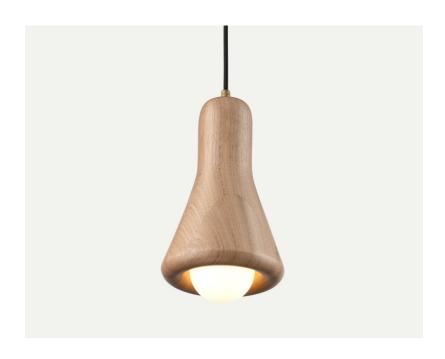

## Lander (tall)

Lander is a collection of classic light fixtures reimagined through the craft of woodturning. The statement hardwood pieces are paired with the timeless illuminated sphere. Light is captured and gently dispersed by the solid walls of the timber shade, creating a gentle atmosphere reminiscent of the moon on a clear night.