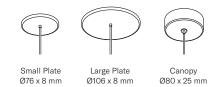

### Ceiling Plate

# Lander (tall)

Ceiling Plate Details

Suitable for full ceiling access to place the remote

Cutout hole: 10-20mm