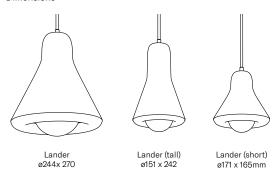

#### **Technical Details**

| Application        | Bedside Tables, Feature Pendant                                              |  |
|--------------------|------------------------------------------------------------------------------|--|
| Dimensions         | ø151 x 242mm                                                                 |  |
| Material           | Solid Hardwood, Glass Opal Bulb,<br>E27 Lampholder, Textile Cord             |  |
| Bulb               | ø95mm Matte Opal Glass. Environ-<br>mentally friendly and flicker-free light |  |
| Input Power        | 240V AC                                                                      |  |
| CRI                | 90                                                                           |  |
| Wattage            | 8W                                                                           |  |
| Lumens             | 800lm                                                                        |  |
| Colour Temperature | 3000K Warm White                                                             |  |
| Dimming            | Yes                                                                          |  |