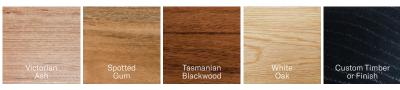

#### Timber

#### Create a Custom Pendant

| Pendant              | Lander (tall)                                                      | LT                   |
|----------------------|--------------------------------------------------------------------|----------------------|
| Timber               | Victorian Ash<br>Tasmanian Blackwood<br>White Oak<br>Custom        | VA<br>TB<br>WO<br>C  |
| Cable Colour         | White Textile<br>Black Textile<br>Custom                           | WC<br>BC<br>CC       |
| Gripper Colour       | White<br>Black<br>Solid Brass<br>Custom                            | WH<br>BL<br>BR<br>CU |
| Ceiling Plate        | Canopy Ø80                                                         | 80                   |
| Ceiling Plate Colour | White<br>Black<br>Solid Brass<br>Solid Copper<br>Custom Powdercoat | W<br>B<br>C<br>B     |
| Cable Drop Length    | 1.5m Standard<br>Custom                                            | 1.5m<br>m            |