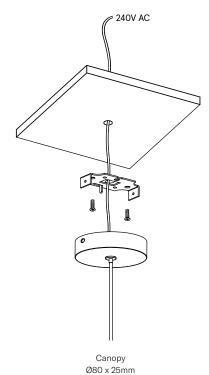

### Ceiling Plate

# Lander (tall)

Ceiling Plate Details

Suitable for full ceiling access to place the remote

Cutout hole: 10-20mm