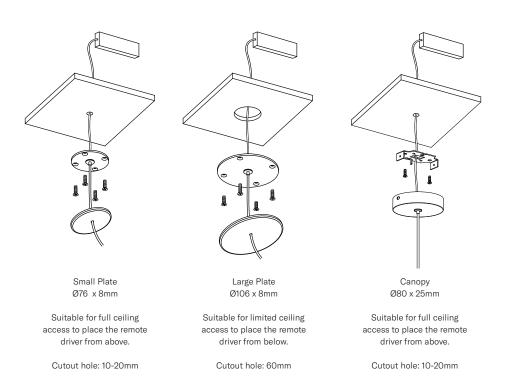

| W<br>B                                                       |
| Cable Colour              | Silver<br>Black<br>White                                                              | SC<br>BC<br>WC                                               |
| Drop Length               | 1.5m Standard<br>Custom                                                               | 1.5m<br>m                                                    |
|                           |                                                                                       |                                                              |

Example code: TNUP - VA - L90 - CB - 27K - PH - SW - W - SC - 1.5m



### Timber







## Ceiling Plate





## Tenn Up

### Installation



## Ceiling Plate Details