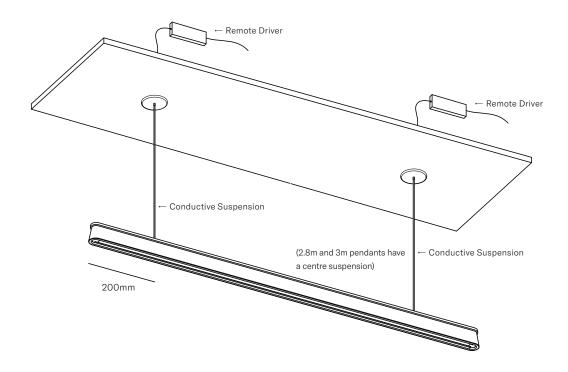

### Installation

### Technical Details

| Application | Kitchen islands and dining tables                                               |  |
|-------------|---------------------------------------------------------------------------------|--|
| Dimensions  | 40w x 51h (mm)                                                                  |  |
| Material    | Solid Hardwood, Aluminium, Opal<br>Acrylic, Integral LED Lighting               |  |
| Voltage     | 24V DC                                                                          |  |
| CRI         | 90                                                                              |  |
| Wattage     | 20W per metre                                                                   |  |
| Lumens      | 750lm per metre both up and down                                                |  |
| Install     | Installed with two remote drivers. Must be installed by a licensed electrician. |  |
| Dimming     | Phase Cut (Universal Dimming) Other dimming types on request                    |  |