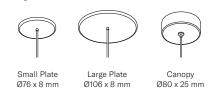

## Ceiling Plate

## Create a Custom Pendant

| Pendant                   | Tenn Up                                                                               | TNUP                                                         |
|---------------------------|---------------------------------------------------------------------------------------|--------------------------------------------------------------|
| Timber                    | Victorian Ash<br>Spotted Gum<br>Tasmanian Blackwood<br>White Oak<br>Custom            | VA<br>SG<br>TB<br>WO<br>C                                    |
| Length                    | 900mm<br>1200mm<br>1800mm<br>2000mm<br>2200mm<br>2500mm<br>2800mm<br>3000mm<br>Custom | L90<br>L12<br>L18<br>L20<br>L22<br>L25<br>L28<br>L30<br>(_m) |
| Cap Colour                | Black<br>White<br>Custom                                                              | CB<br>CW<br>CC                                               |
| LED Colour<br>Temperature | 2700K Warm White<br>3000K Bright Warm White<br>4000K Cool White                       | 27K<br>3K<br>4K                                              |
| Dimming Type              | Phase Cut<br>DALI                                                                     | PH<br>DD                                                     |
| Ceiling Plate             | Small Plate Ø76<br>Large Plate Ø106<br>Canopy Ø80                                     | 76<br>106<br>80                                              |
| Ceiling Plate Colour      | White<br>Black                                                                        | W<br>B                                                       |
| Cable Colour              | Silver<br>Black<br>White                                                              | SC<br>BC<br>WC                                               |
| Drop Length               | 1.5m Standard<br>Custom                                                               | 1.5m<br>m                                                    |
|                           |                                                                                       |                                                              |

## Ceiling Plate Details