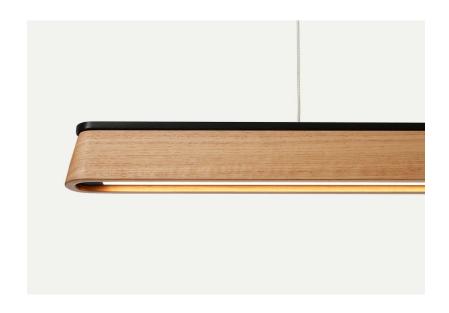

# Tenn Up

An extension of the Tenn Pendant, the Tenn Up provides the same minimal design and solid timber body, but adds independently controlled up-lighting within the aluminium cap.

## Tenn Up