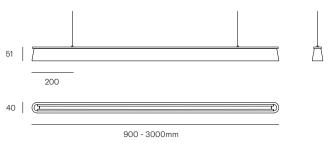

### Technical Details

| Application | Kitchen islands and dining tables                                               |  |
|-------------|---------------------------------------------------------------------------------|--|
| Dimensions  | 40w x 51h (mm)                                                                  |  |
| Material    | Solid Hardwood, Aluminium, Opal<br>Acrylic, Integral LED Lighting               |  |
| Voltage     | 24V DC                                                                          |  |
| CRI         | 90                                                                              |  |
| Wattage     | 20W per metre                                                                   |  |
| Lumens      | 750lm per metre both up and down                                                |  |
| Install     | Installed with two remote drivers. Must be installed by a licensed electrician. |  |
| Dimming     | Phase Cut (Universal Dimming) Other dimming types on request                    |  |