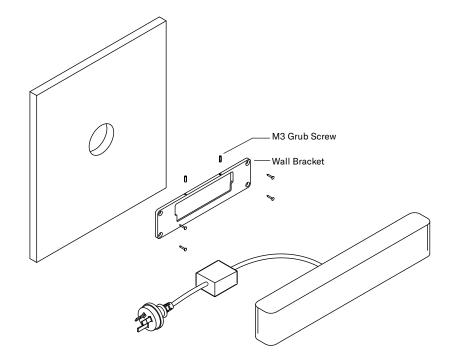

#### Installation Details

- 1. Prep the wall with an appropriate sized hole.
- 2. Screw the wall plate onto the wall with the appropriate fasteners for the wall material.
- 3. Terminate cables appropriately. The transformer needs to be accessible for maintenance purposes.
- 4. Mount the timber body to the wall plate using the attached bracket. Secure the two brackets together using the M3 grub screws. (A suitable hex key is supplied)
- 5. Test installation meets the requirements of AS/NZS 3000.