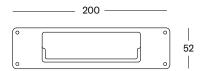

| ND<br>DD                                     |

Example code: AS - WA - 27K - ND



Dimensions

| 73 |       |    |
|----|-------|----|
|    | 320mm | 62 |



## Array

#### Installation Details

- 1. Prep the wall with an appropriate sized hole.
- 2. Screw the wall plate onto the wall with the appropriate fasteners for the wall material.
- 3. Terminate cables appropriately. The transformer needs to be accessible for maintenance purposes.
- 4. Mount the timber body to the wall plate using the attached bracket. Secure the two brackets together using the M3 grub screws. (A suitable hex key is supplied)
- 5. Test installation meets the requirements of AS/NZS 3000.



### Wall Bracket Dimensions



### Driver and Installation Details