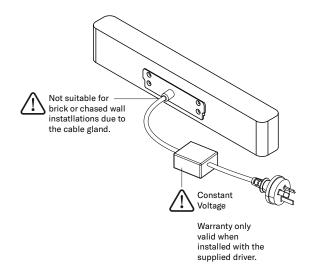

| ND<br>DD                                     |

Example code: AS - WA - 27K - ND



Dimensions

| 73 |       |    |
|----|-------|----|
|    | 320mm | 62 |



## Array

#### Installation Details

- 1. Prep the wall with an appropriate sized hole.
- 2. Screw the wall plate onto the wall with the appropriate fasteners for the wall material.
- 3. Terminate cables appropriately. The transformer needs to be accessible for maintenance purposes.
- 4. Mount the timber body to the wall plate using the attached bracket. Secure the two brackets together using the M3 grub screws. (A suitable hex key is supplied)
- 5. Test installation meets the requirements of AS/NZS 3000.



### Wall Bracket Dimensions



### Driver and Installation Details