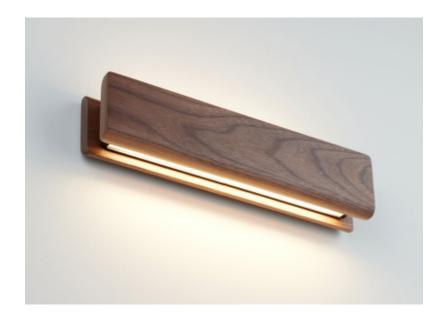

# Array

Pairing hand made solid timber panels with integral LED lighting, Array Sconce has a sleek narrow profile perfect for occasional interior spaces suiting a wall washing effect.